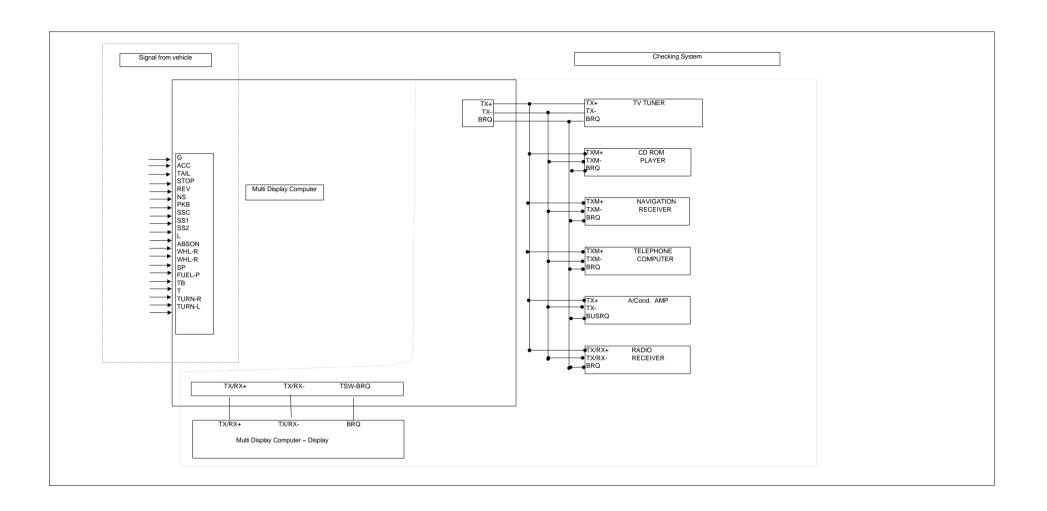

| 31  |      |                       |               |
| 0.0       | 32  |      |                       |               |
|           | 33  |      |                       |               |
|           | 34  |      |                       |               |
|           | 41  |      |                       |               |
|           | 42  |      |                       |               |
|           | 51  |      |                       |               |
|           | 52  |      |                       |               |
|           | D0  |      |                       |               |
|           | D1  |      |                       |               |
|           | D2  |      |                       |               |
|           | FF  |      |                       |               |